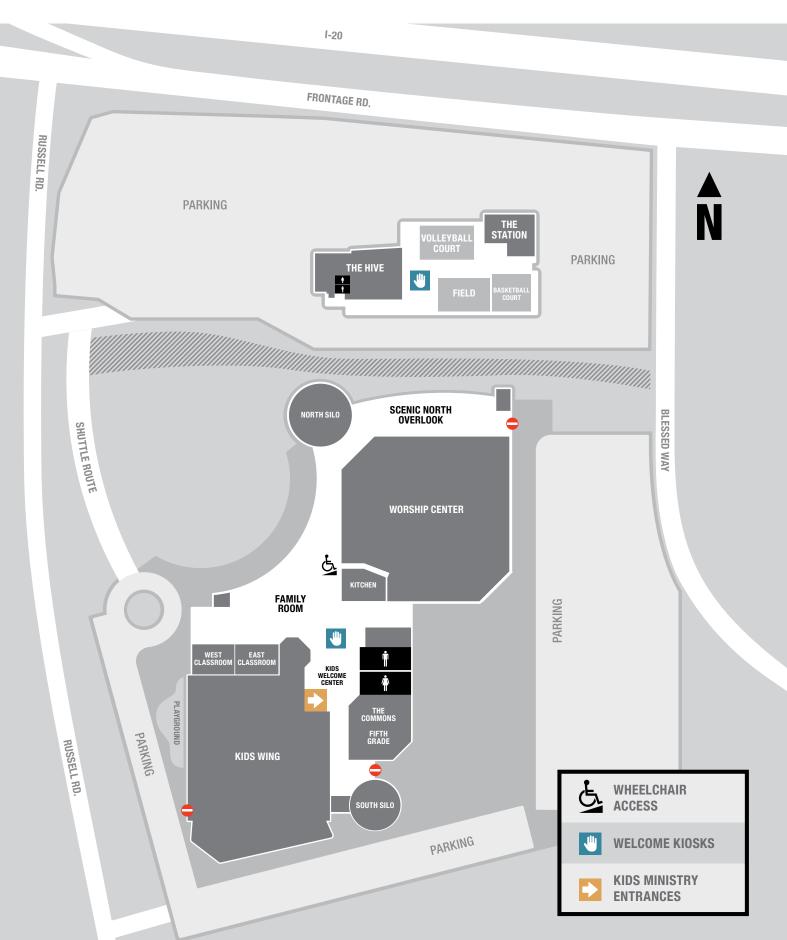

# **Christ Chapel West Venue Map**

3910 E. I-20 Frontage Rd. S., Willow Park, TX 76087 | 817-731-4329

### **Worship Services**

**CONTEMPORARY SERVICE** – Worship Band

9 + 10:45 A.M. + 5 P.M. | Worship Center

TRADITIONAL SERVICE – Choir + Orchestra 9 A.M. | The Hive

### **Parking**

Parking is available in the upper and lower parking lots at the West Campus and we have an incredible team to assist you.

Handicapped accessible parking and entrances are available. If this would be helpful, please let the Parking Team know and they will be happy to help.

If you are worshiping in the Worship Center, we recommend the upper parking lot off of Blessed Way or Russell Road. If the parking lot is already full, please follow the Parking Team's directions to the lower parking lot. Shuttles will be available to take you to the Worship Center and back to the lower parking lot after the service.

Parking for The Hive is available right off of the I-20 Frontage Road in the lower parking lot.

We recommend arriving 30 minutes before the service for your best experience.

## **Kids Ministry**

If you have children ages newborn to fourth-grade, Kids Ministry is available during all worship services.

Kids Ministry staff and volunteers will be there to assist you in checking in and dropping your children off in their classroom. Pre-registration is not available.

#### **Students**

Students from fifth-grade through high school have an opportunity to attend a worship experience designed to meet them where they are and provide space to interact with the gospel in a way that is both approachable and understandable for their age range.

FIFTH-GRADE

MIDDLE SCHOOL + HIGH SCHOOL

Sundays | 9 A.M. | The Commons

Sundays | 5 P.M. | The Hive

**LEARN MORE** 