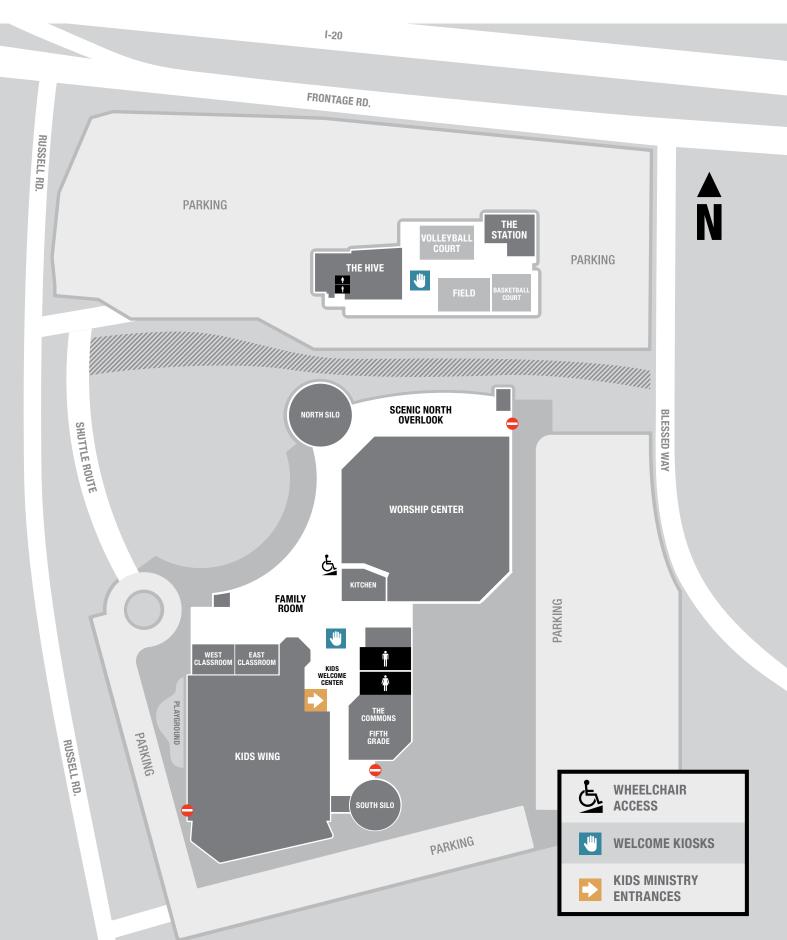

# **Christ Chapel West Venue Map**

3910 E. I-20 Frontage Rd. S., Willow Park, TX 76087 | 817-731-4329

### **Worship Services**

CONTEMPORARY SERVICE – Worship Band 9 + 10:45 A.M. + 5 P.M. | Worship Center

TRADITIONAL SERVICE - Choir + Ensemble 9 A.M. | The Hive

### **Parking**

Parking is available in the upper and lower parking lots at the West Campus and we have an incredible team to assist you.

Handicapped accessible parking and entrances are available. If this would be helpful, please let the Parking Team know and they will be happy to help.

If you are worshiping in the Worship Center, we recommend the upper parking lot off of Blessed Way or Russell Road. If the parking lot is already full, please follow the Parking Team's directions to the lower parking lot. Shuttles will be available to take you to the Worship Center and back to the lower parking lot after the service.

Parking for The Hive is available right off of the I-20 Frontage Road in the lower parking lot.

We recommend arriving 30 minutes before the service for your best experience.

## **Kids Ministry**

If you have children ages newborn to fourth-grade, Kids Ministry is available during all worship services.

Kids Ministry staff and volunteers will be there to assist you in checking in and dropping your children off in their classroom. Pre-registration is not available.