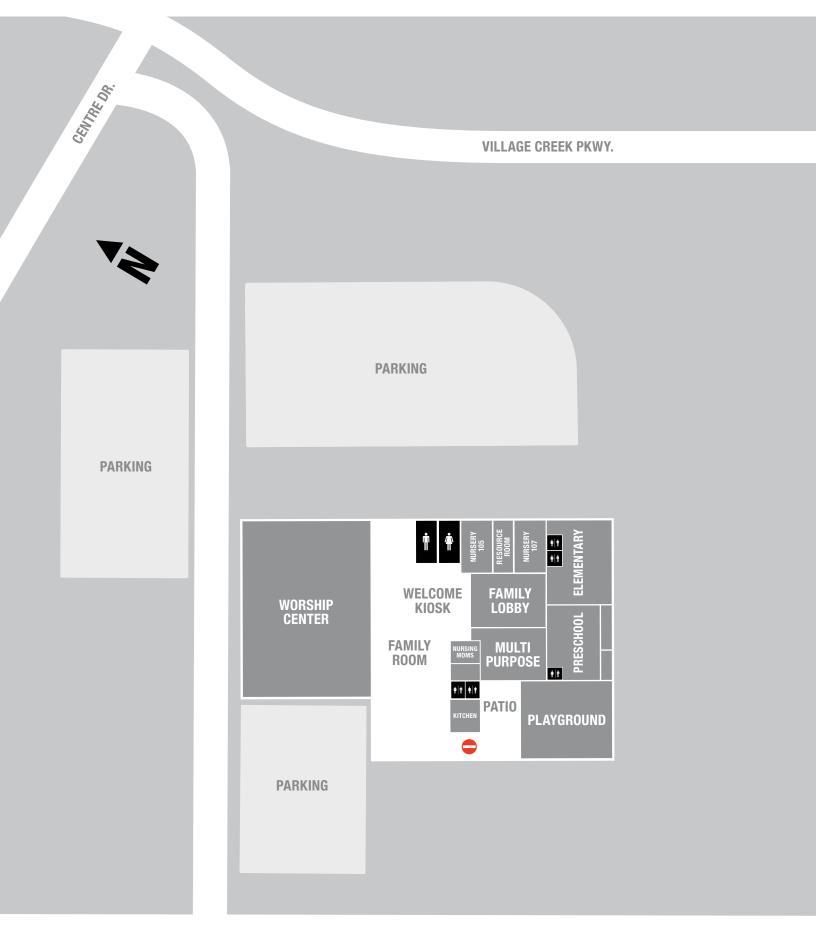

# **Christ Chapel South Venue Map**

390 N. Burleson Blvd., Burleson, TX 76028 | 817-731-4329

#### **Parking**

Parking is available across our South Campus and we have an incredible team to assist you.

If it would be helpful, please let the Parking Team know if you would like to use handicapped accessible parking and entrances.

If you are entering off Centre Drive, either the northeast parking lot or east parking lot will be most convenient for you. If you're using the I-20 Frontage Road, the west parking lot will be your first parking option as you enter campus.

We recommend arriving 30 minutes before the service for your best experience.

### **Kids Ministry**

If you have children ages newborn to fourth-grade, Kids Ministry is available during all worship services.

Kids Ministry staff and volunteers will be there to assist you in checking in and dropping your children off in their classroom. Pre-registration is not available.